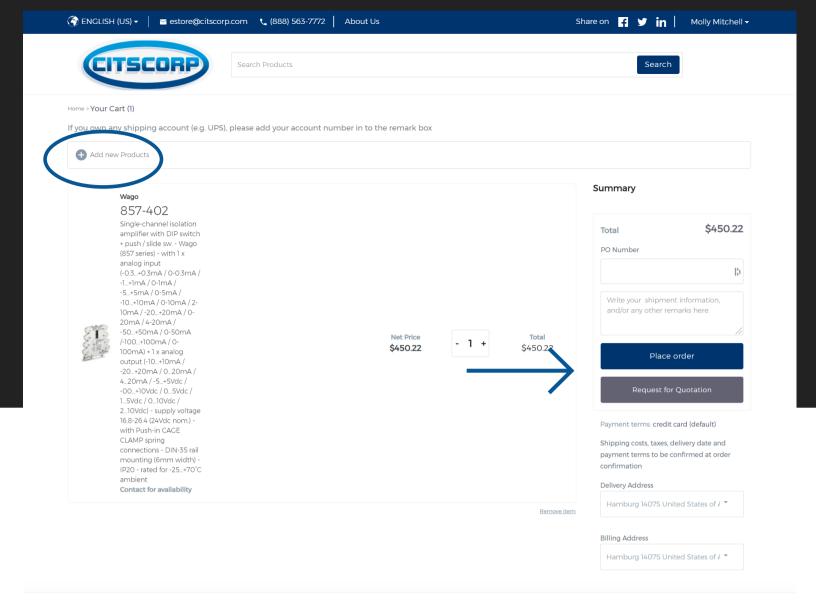

### **REVIEWING YOUR CART**

Within your cart you can view all chosen products, edit quantities, use the quick add search bar to search and select additional products or remove incorrect products

If you are satisfied with your selections, you can enter any order remarks and click "Place order"

If you are requesting a quote for these items select "Request for Quotation"