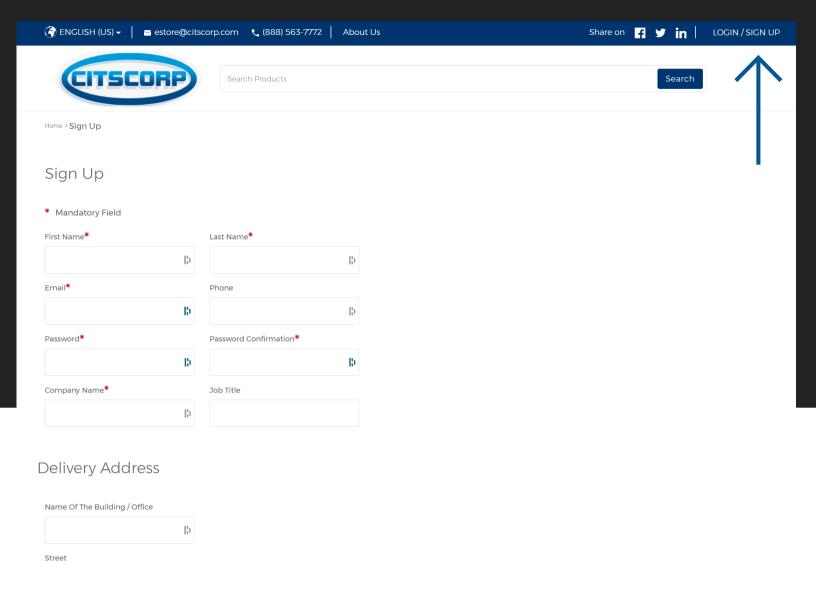

# **NOT A REGISTERED CUSTOMER?**

Signing up for the Citscorp webstore is simple!

In the top right corner, click "Sign Up" and enter your company information. After you are registered, you will be able to shop our store.