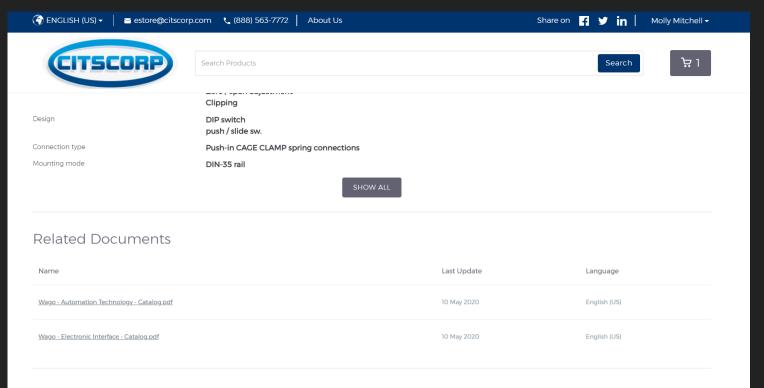

If you are a registered Citscorp webstore customer, you will also have access to your pricing as well as stock information

This product is also compatible with:

857-979

Sppl. and through module - Wago (857 series) - with Push-in CAGE CLAMP spring connections - DIN-35 rail mounting (6mm width) - IP20 - rated for -25...+70°C ambient

## **PRODUCT DETAILS + INFORMATION**

Additionally, product pages are able to provide you with a full list of specifications, related documentation as well as any compatible products