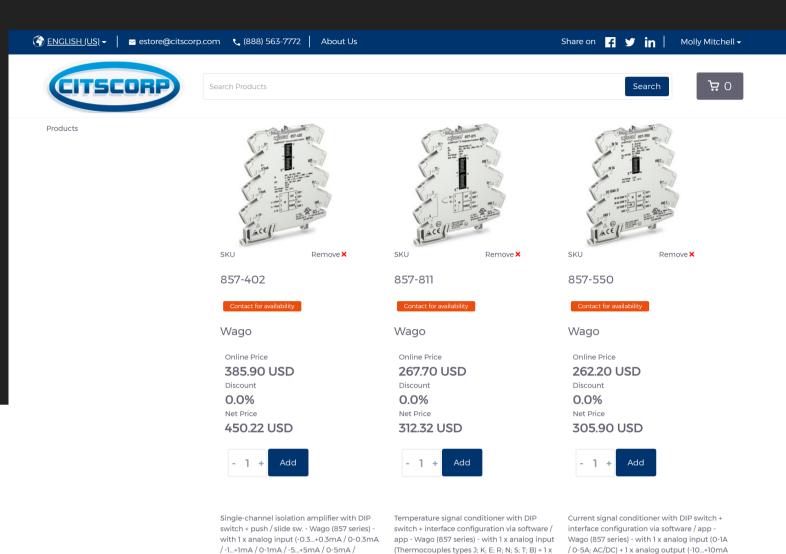

### **SEARCHING FOR A PRODUCT**

You can view all related products to your search on this page and select your choice to view more information

Additionally, you can use both the category and filter functions to narrow your search and find the correct product that your are searching for

#### **COMPARING PRODUCTS**

With our comparison tool, you can select and compare up to three products at a time. Within the Comparison Page, you can view and compare products based on price, description and specifications. Simply click "compare products" next to the specific product you are interested in